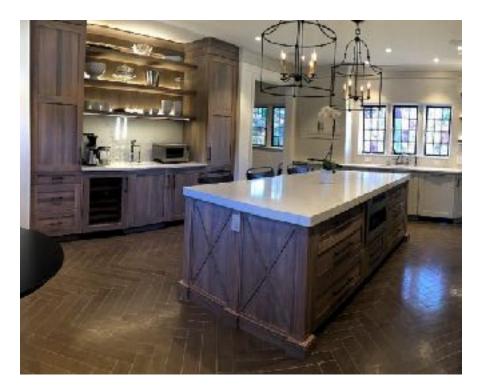

Classic Gray or Slate Stain with "Cool White" Marble countertop

Oak Barrel / Espresso Stain with Fantasy Brown Granite and Arabesque backsplash