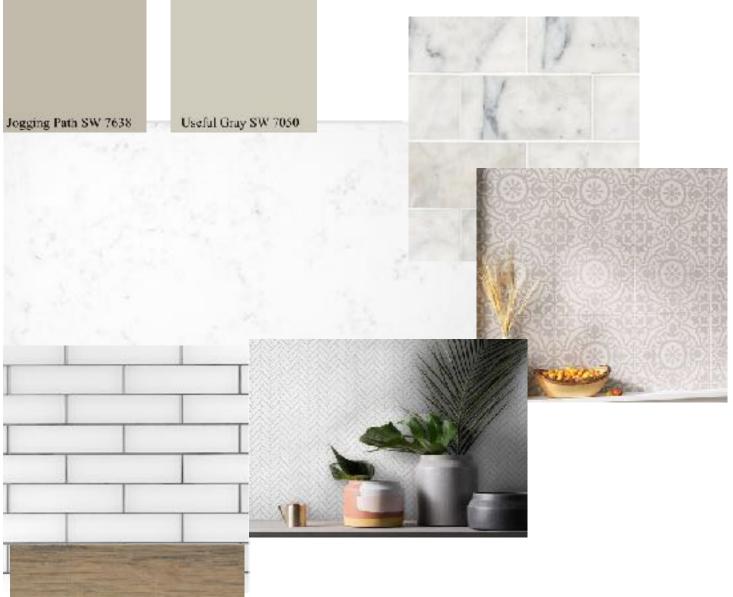

## LILLILU HOME DESIGN

Quartz - Miami Vena countertop (cooler marble option) Silver White polished marble - large body tile , Glass subway 2 x 12 with gray grout, white chevron mosaic, or 8 x8 patterned tile Classic gray oak stain for cabinets