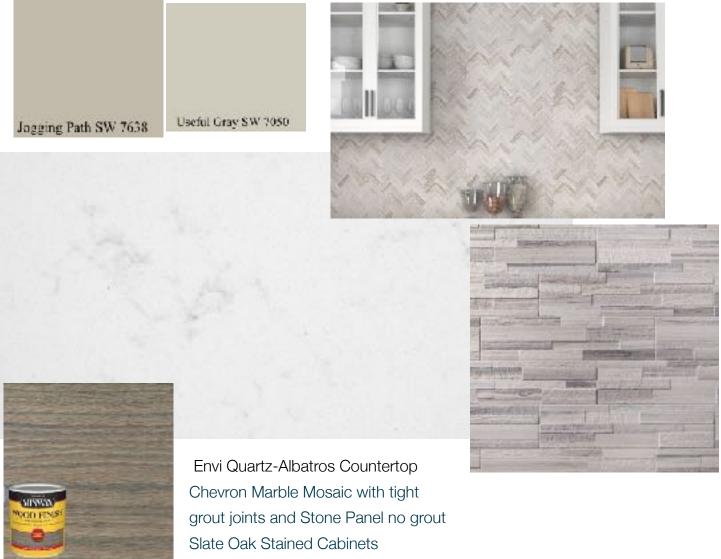

## LILLILU HOME DESIGN

Quartz - Miami Vena countertop (cooler marble option) Silver White polished marble - large body tile , Glass subway 2 x 12 with gray grout, white chevron mosaic, or 8 x8 patterned tile Classic gray oak stain for cabinets

Classic Gray or Slate Stain with "Cool White" Marble countertop

Oak Barrel / Espresso Stain with Fantasy Brown Granite and Arabesque backsplash