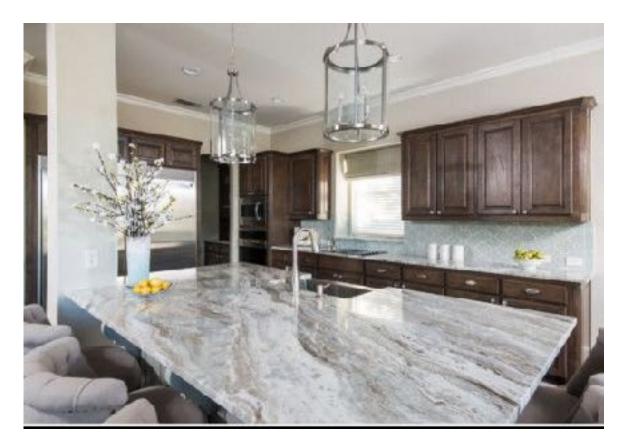

## **Kitchen Makeover Selection options**

Fantasy Brown Natural Granite countertop