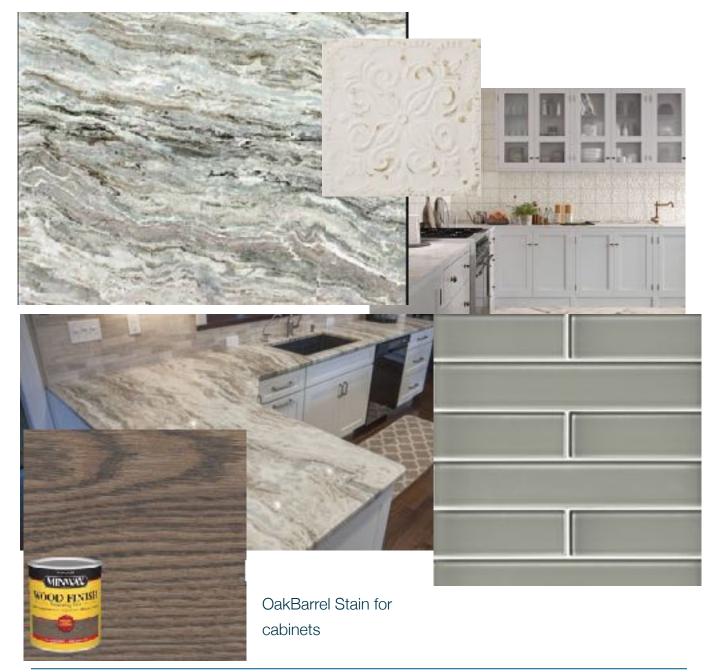

Quartz granite under mount sinks in black or bronze, white apron front sink, under mount stainless and apron front stainless chef sink

Oak Barrel Stain with white Quartz countertops and elongated subway tile

Classic Gray or Slate Stain with "Cool White" Marble countertop

Oak Barrel / Espresso Stain with Fantasy Brown Granite and Arabesque backsplash