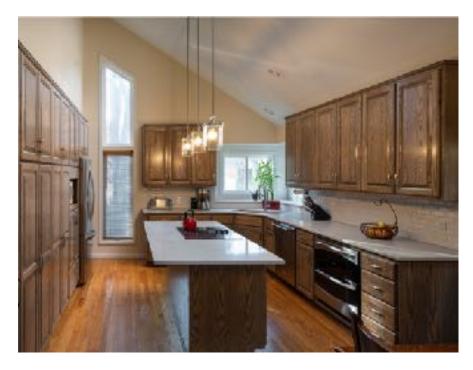

Classic Gray or Slate Stain with "Cool White" Marble countertop

Oak Barrel / Espresso Stain with Fantasy Brown Granite and Arabesque backsplash