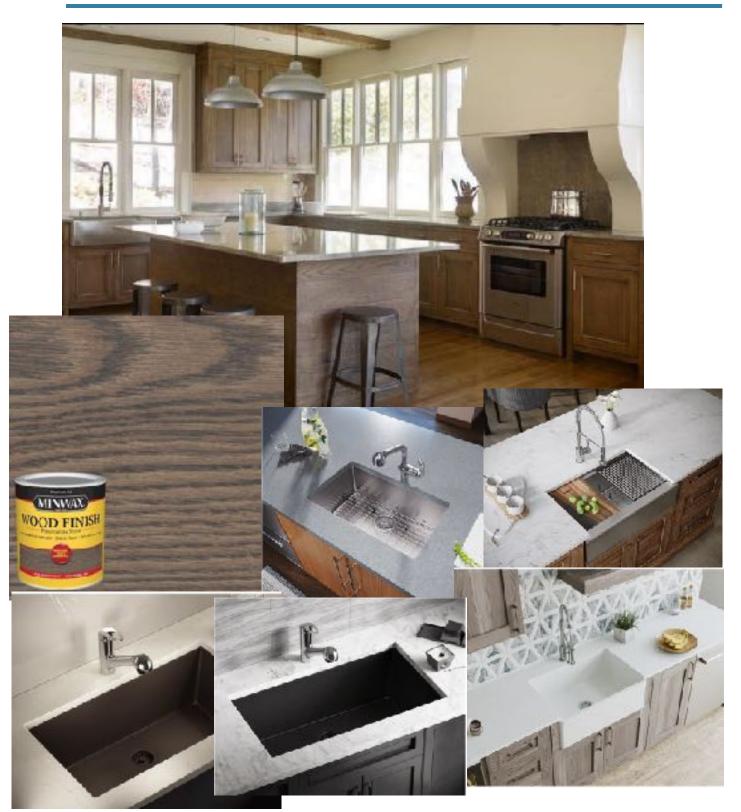

Quartz granite under mount sinks in black or bronze, white apron front sink, under mount stainless and apron front stainless chef sink

Oak Barrel Stain with white Quartz countertops and elongated subway tile